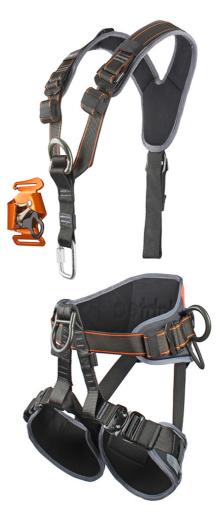

## Enhanced modular system with chest harness, sit harness and chest ascender

CORONA chest harness features:

- Replaceable ascender
- · Connection orientates ascender close to the chest
- Front and rear attachment points
- Shoulder padding

ECLIPSE sit harness features:

- · Large waist D-ring for multiple attachments
- · Reinforced gear loops with 20kg SWL
- Folding side D's
- Integral work seat attachment points
- · High lumbar support with shoulder, waist and leg padding
- SafeLock<sup>™</sup> quick connect buckles

SYNC ascender features:

- X-Cam technology
- · Does not jam, even against knots
- Provides high degree of grip on ropes of varying condition including after rupture of sheath
- · Attaches directly to harness
- · Secure, stable and comfortable performs like part of the harness
- Removable